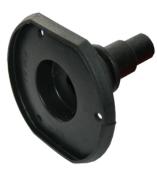

## Article Number: 035047 Seal

| Categories                                    | Accessories , Socket , Seal                                                    |
|-----------------------------------------------|--------------------------------------------------------------------------------|
| Standards                                     | ISO 3732 - Type S , ISO 11446 , ISO 11446 - 24V version , ISO 1724<br>- Type N |
| Industries                                    | Cars , Agriculture                                                             |
| Electrical Details and Temperature Resistance |                                                                                |
| Voltage [in V]                                | 12,24                                                                          |
| Design Features                               |                                                                                |
| Design/Version                                | flat design                                                                    |
| Type of seal                                  | seal                                                                           |
| Material                                      |                                                                                |
| Material of seal                              | EPDM                                                                           |
| Connectivity                                  |                                                                                |
| No. of poles                                  | 07 , 13                                                                        |
| No. of seal outlets                           | single                                                                         |
| Set of seal outlets                           | centered, 180°                                                                 |
|                                               |                                                                                |

## Measures and Dimensions

For cable diameter

8,00mm - 17,50mm