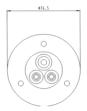

### Connectivity

| No. of poles        | 07             |
|---------------------|----------------|
| No. of seal outlets | triple         |
| Set of seal outlets | vertical, 180° |

## Measures and Dimensions

| For cable diameter | 3,00mm - 5,50mm 2,00mm - 5,50mm 6,00mm - 11,00mm |  |
|--------------------|--------------------------------------------------|--|
|                    |                                                  |  |