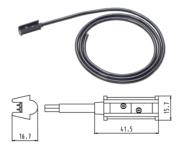

## Connectivity

| Mounting of cable and socket/plug | molded |
|-----------------------------------|--------|
| No. of connected plugs            | 1      |
| No. of connected sockets          | 0      |
| No. of poles                      | 02     |

## Measures and Dimensions

| Cable length [in m]       | 1,50      |
|---------------------------|-----------|
| Wire cross-sectional area | 2x 1.0mm² |