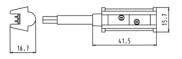

## Measures and Dimensions

2P «Click-In» Cord

| Cable length [in m]       | 3,50      |
|---------------------------|-----------|
| Wire cross-sectional area | 2x 1.0mm² |