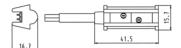

## Connectivity

| Mounting of cable and socket/plug | molded |
|-----------------------------------|--------|
| No. of connected plugs            | 1      |
| No. of connected sockets          | 0      |
| No. of poles                      | 02     |

## Measures and Dimensions

| Cable length [in m]       | 2,00      |
|---------------------------|-----------|
| Wire cross-sectional area | 2x 1.0mm² |