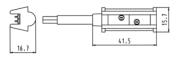

## Measures and Dimensions

2P «Click-In» Cord

| Cable length [in m]       | 0,50      |
|---------------------------|-----------|
| Wire cross-sectional area | 2x 1.0mm² |