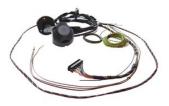

## 7, 13P/12V Wire Harness

| Description                                   | for 7- and 13-pin Wiring Harnesses |  |
|-----------------------------------------------|------------------------------------|--|
| Categories                                    | Wire Harness (vehicle specific)    |  |
| Standards                                     | without standard                   |  |
| Industries                                    | Cars                               |  |
| Price exclusive of VAT [€]                    | 34                                 |  |
| Electrical Details and Temperature Resistance |                                    |  |
| Voltage [in V]                                | 12                                 |  |
| Packaging and Order Details                   |                                    |  |
| Packaging                                     | PE bag                             |  |
| Miscellaneous                                 |                                    |  |
| Further information                           | -                                  |  |
| E-Kit features                                |                                    |  |
| Installation time in min. (ca.)               | <60                                |  |
| Suitable for left-hand drive                  | Yes                                |  |
| Suitable for right-hand drive                 | Yes                                |  |
| Spare Parts                                   |                                    |  |
| Used socket                                   | 101280                             |  |
| Used socket housing                           | 381493                             |  |
| Connectivity                                  |                                    |  |
| No. of poles                                  | 07,13                              |  |
| Measures and Dimensions                       |                                    |  |
|                                               | 0.474                              |  |