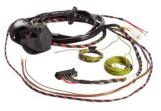

## 7, 13P/12V Wire Harness

| Description                                   | for 7- and 13-pin Wiring Harnesses |  |
|-----------------------------------------------|------------------------------------|--|
| Categories                                    | Wire Harness (vehicle specific)    |  |
| Standards                                     | without standard                   |  |
| Industries                                    | Cars                               |  |
| Price exclusive of VAT [€]                    | 34                                 |  |
| Electrical Details and Temperature Resistance |                                    |  |
| Voltage [in V]                                | 12                                 |  |
| Packaging and Order Details                   |                                    |  |
| Packaging                                     | PE bag                             |  |
| Miscellaneous                                 |                                    |  |
| Further information                           | -                                  |  |
| E-Kit features                                |                                    |  |
| Installation time in min. (ca.)               | <60                                |  |
| Suitable for left-hand drive                  | Yes                                |  |
| Suitable for right-hand drive                 | Yes                                |  |
| Spare Parts                                   |                                    |  |
| Used socket                                   | 101280                             |  |
| Used socket housing                           | 381493                             |  |
| Connectivity                                  |                                    |  |
| No. of poles                                  | 07,13                              |  |
| Measures and Dimensions                       |                                    |  |
|                                               | 0.474                              |  |