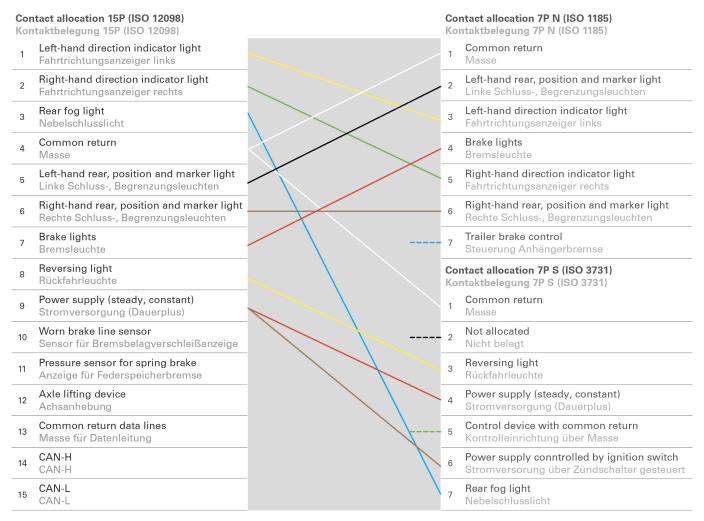

### Connectivity

| Cable outlet                      | molded    |
|-----------------------------------|-----------|
| Contact allocation                | diagram 3 |
| Mounting of cable and socket/plug | molded    |
| No. of connected plugs            | 3         |
| No. of connected sockets          | 0         |
| No. of poles                      | 07,15     |

# **Contact allocation / Kontaktbelegung**

Connection wires for pole 10 to 12 are ready
for use in 15P housing
Anschlüsse für Pol 10 bis 12 liegen im 15P
Gehäuse bereit