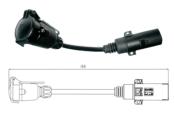

# 7P/12V Adapter (ISO 1724 - Type N, SAE J560 ABS)

| Description | with 7P/12V plug (SAE J560) and 7P/12V coupler (ISO 1724) |
|-------------|-----------------------------------------------------------|
| Categories  | Adapter , Straight Cord                                   |
| Standards   | ISO 1724 - Type N , SAE J560                              |
| Industries  | Agriculture , Cars                                        |

#### Connectivity

| Cable outlet             | cap nut , grommet |
|--------------------------|-------------------|
| No. of connected plugs   | 1                 |
| No. of connected sockets | 1                 |
| No. of poles             | 07                |
|                          |                   |

## Measures and Dimensions

Cable length [in m]

ERICH JAEGER