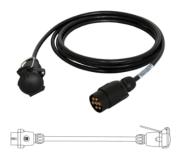

## Article Number: 701006 7P/12V Cord (ISO 1724 - Type N)

| Description | with plug and coupler   |
|-------------|-------------------------|
| Categories  | Straight Cord , Coupler |
| Standards   | ISO 1724 - Type N       |
| Industries  | Agriculture , Cars      |

## Connectivity

| Cable outlet             | cap nut |
|--------------------------|---------|
| No. of connected plugs   | 1       |
| No. of connected sockets | 1       |
| No. of poles             | 07      |

## Measures and Dimensions

| Cable length [in m]       | 7,50      |
|---------------------------|-----------|
| Wire cross-sectional area | 7x 1.5mm² |