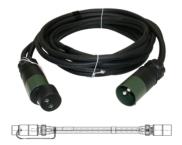

# Article Number: 651925 2P/24V(168A) Cord (VG 96927-12)

| Description | - $2x50~\text{mm}^2$ cable with $2x2P/24V$ plugs without screw ring and $1x2P/24V$ coupler without screw cap |
|-------------|--------------------------------------------------------------------------------------------------------------|
| Categories  | Straight Cord                                                                                                |
| Standards   | VG 96927-12                                                                                                  |
| Industries  | Defense vehicles                                                                                             |