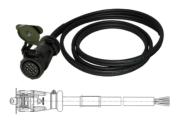

## Article Number: 651568 12P/24V Cord (VG 96927-22)

| Description | with 1x 12P/24V plug with contact sockets (accord. to VG 96923 B1-12S) |
|-------------|------------------------------------------------------------------------|
| Categories  | Straight Cord                                                          |
| Standards   | VG 96927-22                                                            |
| Industries  | Defense vehicles                                                       |
|             |                                                                        |

## Electrical Details and Temperature Resistance

| Voltage [in V]           | 24                |
|--------------------------|-------------------|
|                          |                   |
| Design Features          |                   |
| Design/Version           | rubberized        |
| M - +                    |                   |
| Material                 |                   |
| Cable color              | black             |
| Contact surface          | silver (Ag)       |
| Cover material           | proof metal       |
| Housing color            | black             |
| Housing material         | break-proof metal |
| Connectivity             |                   |
| Contact version          | contact sleeve    |
| No. of connected plugs   | 1                 |
| No. of connected sockets | 0                 |
| No. of poles             | 12                |
| Norms and Standards      |                   |
| Protection               | IP 67 , IP X7     |
| Measures and Dimensions  |                   |
| Cable length [in m]      | 2,20              |
|                          |                   |