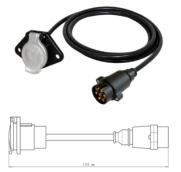

## 7P/12V Adapter (ISO 1724 - Type N, SAE J560 ABS)

| Description | with 7P/12V plug (ISO 1724) and 7P/12V socket (SAE J560) |
|-------------|----------------------------------------------------------|
| Categories  | Adapter , Straight Cord                                  |
| Standards   | ISO 1724 - Type N , SAE J560                             |
| Industries  | Agriculture , Cars                                       |

#### Connectivity

| Cable outlet                      | grommet , molded |
|-----------------------------------|------------------|
| Mounting of cable and socket/plug | molded           |
| No. of connected plugs            | 1                |
| No. of connected sockets          | 1                |
| No. of poles                      | 07               |

#### Norms and Standards

| Addition to standard    | ABS |  |
|-------------------------|-----|--|
| Measures and Dimensions |     |  |

| Cable length [in m] | 1,20 |  |
|---------------------|------|--|
|---------------------|------|--|