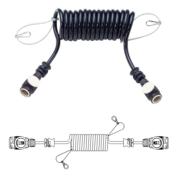

## 13P/24V Coil (ISO 11446 - 24V version)

| Categories                   | Coiled Cord             |
|------------------------------|-------------------------|
| Standards                    | ISO 11446 - 24V version |
| Industries                   | Commercial vehicles     |
|                              |                         |
| Electrical Details and Temp  | perature Resistance     |
| Voltage [in V]               | 24                      |
| Design Features              |                         |
| Special feature              | with mounting set       |
| Material                     |                         |
| Cable color                  | black                   |
| Contact insert color         | white                   |
| Cover insert color           | white                   |
| Housing color                | black                   |
| Housing material             | reinforced composite    |
| Connectivity                 |                         |
| No. of connected plugs       | 1                       |
| No. of connected sockets     | 0                       |
| No. of poles                 | 13                      |
| Measures and Dimensions      |                         |
| Max. extension length [in m] | 4,50                    |
| Max. working length [in m]   | 4,00                    |
| Outer coil diameter [in mm]  | 50,00                   |
| Wire cross-sectional area    | 12x 1.5mm² + 3x 2.5mm²  |
| Working length [in m]        | 3,00                    |
|                              |                         |