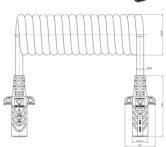

#### Measures and Dimensions

| Max. extension length [in feet] | 18,00                             |
|---------------------------------|-----------------------------------|
| Max. extension length [in m]    | 5,50                              |
| Max. working length [in m]      | 5,00                              |
| Outer coil diameter [in mm]     | 100,00                            |
| Wire cross-sectional area       | 4x 3.0mm² + 2x 5.0mm² + 1x 8.0mm² |
| Working length [in feet]        | 15,00                             |
| Working length [in m]           | 4,50                              |