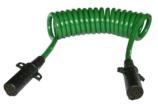

# Article Number: 611267 7P/12V «ExperTech™» Coil (SAE J560 Primary, ABS)

| Categories | Coiled Cord         |
|------------|---------------------|
| Standards  | SAE J560            |
| Industries | Commercial vehicles |
| Brand      | ExperTech™          |

#### Material

| Cable color          | green                |
|----------------------|----------------------|
| Contact insert color | black                |
| Housing color        | black                |
| Housing material     | reinforced composite |

### Connectivity

| Cable outlet                      | bending protection , molded |
|-----------------------------------|-----------------------------|
| Mounting of cable and socket/plug | molded                      |
| No. of connected plugs            | 1                           |
| No. of connected sockets          | 0                           |
| No. of poles                      | 07                          |