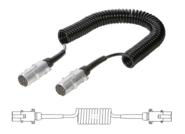

## Article Number: 611044 7P/24V Coil (ISO 1185 - Type N)

| Categories                                    | Coiled Cord                |
|-----------------------------------------------|----------------------------|
| Standards                                     | ISO 1185 - Type N          |
| Industries                                    | Commercial vehicles        |
| Electrical Details and Temperature Resistance |                            |
| Temperature resistance [in °C]                | -40.0 - 100.0              |
| Voltage [in V]                                | 24                         |
| Packaging and Order Details                   |                            |
| Packaging                                     | without packaging          |
| Design Features                               |                            |
| Type of seal                                  | bending protection grommet |
| Material                                      |                            |
| Cable color                                   | black                      |
| Contact insert color                          | black                      |
| Housing color                                 | silver-colored             |
| Housing material                              | break-proof metal          |
| Material of cable                             | TPE                        |
| Connectivity                                  |                            |
| Cable outlet                                  | bending protection grommet |
| No. of connected plugs                        | 1                          |
| No. of connected sockets                      | 0                          |
| No. of poles                                  | 07                         |
| Norms and Standards                           |                            |
| Protection                                    | IP 44                      |
| Measures and Dimensions                       |                            |
| Max. extension length [in m]                  | 7,50                       |
| Max. working length [in m]                    | 6,50                       |
| Outer coil diameter [in mm]                   | 50,00                      |
| Wire cross-sectional area                     | 6x 1.0mm² + 1x 1.5mm²      |
| Working length [in m]                         | 6,00                       |
|                                               |                            |