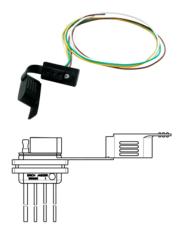

# Article Number: 551131 4P/12V Socket (SAE J1239)

| Categories | Socket    |
|------------|-----------|
| Standards  | SAE J1239 |
| Industries | Cars      |

## Connectivity

| Mounting of cable and socket/plug | molded |
|-----------------------------------|--------|
| No. of connected plugs            | 0      |
| No. of connected sockets          | 1      |
| No. of poles                      | 04     |

## Measures and Dimensions

| American Wire Gauge (AWG) | 4x 14 AWG |
|---------------------------|-----------|
| Cable length [in in]      | 14,00     |
| Cable length [in m]       | 0,36      |
| Wire cross-sectional area | 4x 2mm²   |