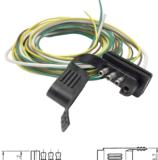

## 4P/12V Plug (SAE J1239)

| Categories | Plug      |
|------------|-----------|
| Standards  | SAE J1239 |
| Industries | Cars      |

#### Electrical Details and Temperature Resistance

| Voltage [in V]   | 12                   |  |
|------------------|----------------------|--|
| Material         |                      |  |
| Cover material   | rubber               |  |
| Housing color    | black                |  |
| Housing material | reinforced composite |  |
| Connectivity     |                      |  |

| Mounting of cable and socket/plug | molded |
|-----------------------------------|--------|
| No. of connected plugs            | 1      |
| No. of connected sockets          | 0      |
| No. of poles                      | 04     |

### Measures and Dimensions

| American Wire Gauge (AWG) | 1x 13 AWG + 3x 16 AWG |
|---------------------------|-----------------------|
| Cable length [in in]      | 98,00                 |
| Cable length [in m]       | 2,50                  |
| Wire cross-sectional area | 1x 2.5mm² + 3x 1.0mm² |