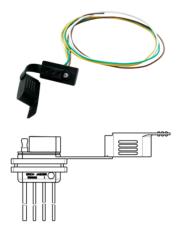

## 4P/12V Socket (SAE J1239)

| Categories | Socket    |
|------------|-----------|
| Standards  | SAE J1239 |
| Industries | Cars      |

### Connectivity

| Mounting of cable and socket/plug | molded |
|-----------------------------------|--------|
| No. of connected plugs            | 0      |
| No. of connected sockets          | 1      |
| No. of poles                      | 04     |

#### Measures and Dimensions

| American Wire Gauge (AWG) | 1x 13 AWG + 3x 16 AWG                         |
|---------------------------|-----------------------------------------------|
| Cable length [in in]      | 51,00                                         |
| Cable length [in m]       | 1,30                                          |
| Wire cross-sectional area | 1x 2.5mm <sup>2</sup> + 3x 1.0mm <sup>2</sup> |