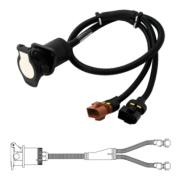

## Article Number: 541128 15, 8P/24V Cord (ISO 12098)

| Description | with15P/24V supplementary socket (ISO 12098) and 2x 8P connector |
|-------------|------------------------------------------------------------------|
| Categories  | Straight Cord                                                    |
| Standards   | ISO 12098                                                        |
| Industries  | Commercial vehicles                                              |

## Connectivity

| No. of connected plugs   | 1     |
|--------------------------|-------|
| No. of connected sockets | 1     |
| No. of poles             | 08,15 |

### Measures and Dimensions

| Cable length [in m]       | 1,10                                           |
|---------------------------|------------------------------------------------|
| Wire cross-sectional area | 12x 1.5mm <sup>2</sup> + 3x 2.5mm <sup>2</sup> |