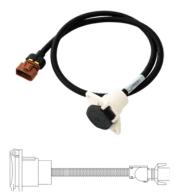

## Article Number: 511121 7, 8P/24V Cord (ISO 3731 - Type S)

| Description | with 7P/24V supplementary socket (ISO 3731) and 8P connector |
|-------------|--------------------------------------------------------------|
| Categories  | Straight Cord , Lighting Installation Components             |
| Standards   | ISO 3731 - Type S                                            |
| Industries  | Commercial vehicles                                          |

## Electrical Details and Temperature Resistance

| Voltage [in V]           | 24                   |
|--------------------------|----------------------|
| Design Features          |                      |
| 200.9                    |                      |
| Special feature          | corrugated tube      |
|                          |                      |
| Material                 |                      |
|                          |                      |
| Cover material           | reinforced composite |
| Housing color            | black                |
| Housing material         | reinforced composite |
|                          |                      |
| Connectivity             |                      |
|                          |                      |
| No. of connected plugs   | 1                    |
| No. of connected sockets | 1                    |
| No. of poles             | 07,08                |
|                          |                      |

## Measures and Dimensions

| Cable length [in m]  | 1,10  |
|----------------------|-------|
| Gross weight [in kg] | 0,292 |