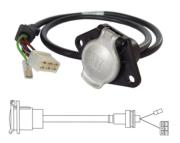

## Article Number: 511066 7, 6P/24V Cord (ISO 1185 - Type N)

| Description                                   | with 7P/24V socket (ISO 1185), diode and 6P connector |
|-----------------------------------------------|-------------------------------------------------------|
| Categories                                    | Straight Cord                                         |
| Standards                                     | ISO 1185 - Type N                                     |
| Industries                                    | Commercial vehicles                                   |
|                                               |                                                       |
| Electrical Details and Temperature Resistance |                                                       |

| Voltage [in V]                         | 24                   |
|----------------------------------------|----------------------|
| Design Features                        |                      |
| Special feature                        | with diode           |
| Material                               |                      |
| Cover material                         | proof metal          |
| Housing color                          | black                |
| Housing material                       | reinforced composite |
| Connectivity<br>No. of connected plugs | 1                    |
| No. of connected sockets               | 1                    |
| No. of poles                           | 06,07                |
| Norms and Standards                    |                      |
| Protection                             | IP 44                |
| Measures and Dimensions                |                      |
| Cable length [in m]                    | 1,80                 |