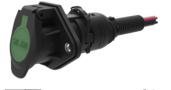

## 7P/12V 100% waterproof «WeatherLock™» Socket (SAE J560 Primary, ABS)

contact pin

https://www.erich-jaeger.com/de

07