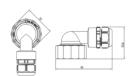

### Design Features

| Type of accessory | corow can |
|-------------------|-----------|
| Type of accessory | screw cap |

## Connectivity

| Cable outlet          | dual cable outlet 90° |
|-----------------------|-----------------------|
| No. of poles          | 07                    |
| Outlet open or closed | n.a.                  |

#### Measures and Dimensions

| For cable diameter | 3,00mm - 7,00mm |
|--------------------|-----------------|
|--------------------|-----------------|