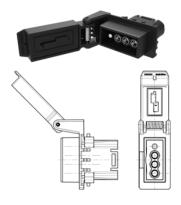

# 4P/12V 100% waterproof «JAEGER Expert» socket housing (SAE J1239)

| Categories | Socket , Accessories |
|------------|----------------------|
| Standards  | SAE J1239            |
| Industries | Cars                 |
| Brand      | JAEGER Expert        |

#### **Design Features**

| Branding          | ERICH JAEGER        |
|-------------------|---------------------|
| Special feature   | hinge location left |
| Type of accessory | socket housing      |

100% waterproof

#### Material

| Contact insert color | black                |
|----------------------|----------------------|
| Contact surface      | nickel (Ni)          |
| Cover material       | reinforced composite |
| Housing color        | black                |
| Housing material     | reinforced composite |
|                      |                      |

#### Connectivity

| Contact termination | crimp contact |
|---------------------|---------------|
| No. of poles        | 04            |
|                     |               |