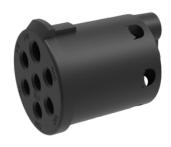

# Article Number: 383316 7P/12V contact insert (plug) (SAE J560 Primary, ABS)

| Categories | Socket , Accessories |
|------------|----------------------|
| Standards  | SAE J560             |
| Industries | Commercial vehicles  |

### Design Features

Type of accessory contact insert (plug)

#### Miscellaneous

Suitable for metal plug (201223)

## Connectivity

Contact termination screw contact

No. of poles 07