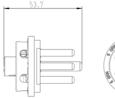

# Article Number: 383315 7P/12V contact insert (SAE J560 Primary, ABS)

| Categories | Socket , Accessories |
|------------|----------------------|
| Standards  | SAE J560             |
| Industries | Commercial vehicles  |

#### Design Features

Type of accessory contact insert

## Connectivity

Contact termination screw contact

No. of poles 07