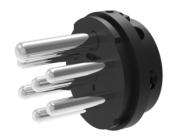

# Article Number: 383315 7P/12V contact insert (SAE J560 Primary, ABS)

| Categories | Socket , Accessories |
|------------|----------------------|
| Standards  | SAE J560             |
| Industries | Commercial vehicles  |

#### Design Features

Type of accessory contact insert

#### Material

Contact insert color black
Housing material reinforced composite

## Connectivity

Contact termination screw contact

No. of poles 07