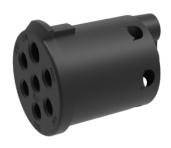

# Article Number: 383148 7P/12V contact insert (plug) (SAE J560 Primary, ABS)

| Categories | Socket, Accessories |
|------------|---------------------|
| Standards  | SAE J560            |
| Industries | Commercial vehicles |

## Design Features

Type of accessory contact insert (plug)

# Connectivity

Contact termination screw contact

No. of poles 07