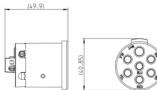

# Article Number: 383148 7P/12V contact insert (plug) (SAE J560 Primary, ABS)

| Categories | Socket, Accessories |
|------------|---------------------|
| Standards  | SAE J560            |
| Industries | Commercial vehicles |

## Design Features

Type of accessory contact insert (plug)

# Connectivity

Contact termination screw contact

No. of poles 07