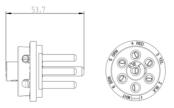

## Article Number: 383144

| Categories                                    | Socket , Accessories                  |
|-----------------------------------------------|---------------------------------------|
| Standards                                     | SAE J560                              |
| Industries                                    | Commercial vehicles                   |
| Electrical Details and Temperature Resistance |                                       |
| Voltage [in V]                                | 12                                    |
| Packaging and Order Details                   |                                       |
| Packaging                                     | bulk packaging                        |
| Design Features                               |                                       |
| Type of accessory                             | contact insert                        |
| Miscellaneous                                 |                                       |
| Suitable for                                  | metal socket (101388, 101387, 101428) |
| Material                                      |                                       |
| Contact insert color                          | black                                 |
| Housing material                              | reinforced composite                  |
| Connectivity                                  |                                       |
| Contact termination                           | screw contact                         |
| No. of poles                                  | 07                                    |
| Norms and Standards                           |                                       |
| Addition to standard                          | ABS , Primary                         |
|                                               |                                       |

7P/12V contact insert (SAE J560 Primary, ABS)