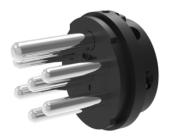

## Article Number: 383144

| Categories                                    | Socket , Accessories                  |
|-----------------------------------------------|---------------------------------------|
| Standards                                     | SAE J560                              |
| Industries                                    | Commercial vehicles                   |
| Electrical Details and Temperature Resistance |                                       |
| Voltage [in V]                                | 12                                    |
| Packaging and Order Details                   |                                       |
| Packaging                                     | bulk packaging                        |
| Design Features                               |                                       |
| Type of accessory                             | contact insert                        |
| Miscellaneous                                 |                                       |
| Suitable for                                  | metal socket (101388, 101387, 101428) |
| Material                                      |                                       |
| Contact insert color                          | black                                 |
| Housing material                              | reinforced composite                  |
| Connectivity                                  |                                       |
| Contact termination                           | screw contact                         |
| No. of poles                                  | 07                                    |
| Norms and Standards                           |                                       |
| Addition to standard                          | ABS , Primary                         |
|                                               |                                       |

7P/12V contact insert (SAE J560 Primary, ABS)