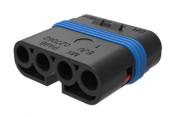

# **Datasheet**

Article Number: 383109 4P/12V 100% waterproof «JAEGER Expert» contact insert (SAE J1239)

| Categories | Socket, Accessories |
|------------|---------------------|
| Standards  | SAE J1239           |
| Industries | Cars                |
| Brand      | JAEGER Expert       |

#### Material

| Contact insert color | black                |
|----------------------|----------------------|
| Housing color        | black                |
| Housing material     | reinforced composite |

## Connectivity

No. of poles 04