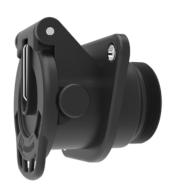

# **Datasheet**

Article Number: 382858 7P/24V «JAEGER Basic» socket housing (ISO 7638-1 ABS, EBS, ADR)

| Categories | Socket , Accessories |
|------------|----------------------|
| Standards  | ISO 7638-1           |
| Industries | Commercial vehicles  |
| Brand      | JAEGER Basic         |

#### **Design Features**

| Branding          | ERICH JAEGER   |
|-------------------|----------------|
| Type of accessory | socket housing |

#### Material

| Cover material   | reinforced composite |  |
|------------------|----------------------|--|
| Housing color    | black                |  |
| Housing material | reinforced composite |  |