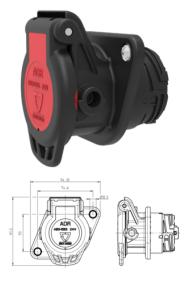

## Article Number: 382702

## 7P/24V 100% waterproof «JAEGER Expert» socket housing (ISO 7638-1 ABS, EBS, ADR)

| Categories | Socket , Accessories |
|------------|----------------------|
| Standards  | ISO 7638-1           |
| Industries | Commercial vehicles  |
| Brand      | JAEGER Expert        |

## Electrical Details and Temperature Resistance

| Voltage [in V]                 | 24                          |
|--------------------------------|-----------------------------|
| Design Features                |                             |
| Branding                       | ERICH JAEGER                |
| Design/Version                 | with reinforcement bushings |
| Type of accessory              | socket housing              |
| Miscellaneous                  |                             |
| Product supplement             | 100% waterproof             |
| Material<br>Cover insert color | red                         |
| Cover material                 | reinforced composite        |
| Cover version                  | with seal                   |
| Housing color                  | black                       |
| Housing material               | reinforced composite        |
| Connectivity                   |                             |
| No. of poles                   | 07                          |
| Norms and Standards            |                             |

Addition to standard

Protection

ABS , ADR , EBS IP 54 , IP X9K

https://www.erich-jaeger.com/de