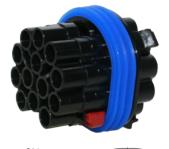

## 13P/12V 100% waterproof «JAEGER Expert» contact insert (ISO 11446)

| Description                                   | delivery condition: pre locked |
|-----------------------------------------------|--------------------------------|
| Categories                                    | Socket , Accessories           |
| Standards                                     | ISO 11446                      |
| Industries                                    | Cars                           |
| Brand                                         | JAEGER Expert                  |
| Electrical Details and Temperature Resistance |                                |
| Voltage [in V]                                | 12                             |
| Design Features                               |                                |
| Design/Version                                | flat design                    |
| Type of accessory                             | contact insert                 |
| Miscellaneous                                 |                                |
| Product supplement                            | 100% waterproof                |
| Material                                      |                                |
| Contact insert color                          | black                          |
| Housing color                                 | black                          |
| Housing material                              | reinforced composite           |
| Connectivity                                  |                                |
| No. of poles                                  | 13                             |
|                                               |                                |