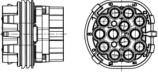

## 13P/12V 100% waterproof «JAEGER Expert» contact insert (ISO 11446)

| Description                                   | delivery condition: pre locked |
|-----------------------------------------------|--------------------------------|
| Categories                                    | Socket , Accessories           |
| Standards                                     | ISO 11446                      |
| Industries                                    | Cars                           |
| Brand                                         | JAEGER Expert                  |
| Electrical Details and Temperature Resistance |                                |
| Voltage [in V]                                | 12                             |
| Design Features                               |                                |
| Design/Version                                | flat design                    |
| Type of accessory                             | contact insert                 |
| Miscellaneous                                 |                                |
| Product supplement                            | 100% waterproof                |
| Material                                      |                                |
| Contact insert color                          | black                          |
| Housing color                                 | black                          |
| Housing material                              | reinforced composite           |
| Connectivity                                  |                                |
| No. of poles                                  | 13                             |
|                                               |                                |