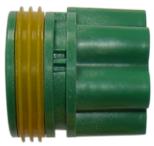

# **Datasheet**

Article Number: 382567 7P/12V «WeatherLock™» contact insert (SAE J560 Primary, ABS)

| Categories | Socket , Accessories |
|------------|----------------------|
| Standards  | SAE J560             |
| Industries | Commercial vehicles  |
| Brand      | WeatherLock™         |

#### Material

| Contact insert color | green                |
|----------------------|----------------------|
| Housing material     | reinforced composite |

## Connectivity

| Contact termination | crimp contact |
|---------------------|---------------|
| No. of poles        | 07            |