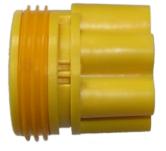

## 7P/12V «WeatherLock™» contact insert (SAE J560 Auxiliary, ABS)

| Categories | Socket , Accessories |
|------------|----------------------|
| Standards  | SAE J560             |
| Industries | Commercial vehicles  |
| Brand      | WeatherLock™         |

## Electrical Details and Temperature Resistance

| Voltage [in V]       | 12                   |
|----------------------|----------------------|
| Design Features      |                      |
| Type of accessory    | contact insert       |
| Material             |                      |
| Contact insert color | yellow               |
| Housing material     | reinforced composite |
| Connectivity         |                      |
| Contact termination  | crimp contact        |
| No. of poles         | 07                   |
| Norms and Standards  |                      |
| Addition to standard | ABS , Auxiliary      |
|                      |                      |