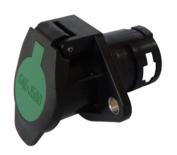

# **Datasheet**

Article Number: 382517 7P/12V 100% waterproof «WeatherLock™» socket housing (SAE J560 Primary, ABS)

| Categories | Socket , Accessories |
|------------|----------------------|
| Standards  | SAE J560             |
| Industries | Commercial vehicles  |
| Brand      | WeatherLock™         |

#### Material

| Cover insert color | green                |
|--------------------|----------------------|
| Cover material     | reinforced composite |
| Housing color      | black                |
| Housing material   | reinforced composite |

## Connectivity

| Contact termination | crimp contact |
|---------------------|---------------|
| No. of poles        | 07            |

#### Norms and Standards

| Addition to standard | ABS , Primary          |
|----------------------|------------------------|
| Protection           | IP 54 , IP X7 , IP X9K |