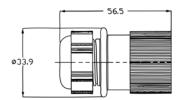

#### Measures and Dimensions

| For cable diameter 7,00m | m - 9,00mm |
|--------------------------|------------|
|--------------------------|------------|