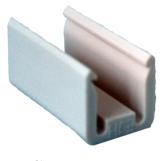

## Article Number: 381130 click-in clamp part

| Categories | Lighting Installation Components , Accessories |
|------------|------------------------------------------------|
| Standards  | without standard                               |
| Industries | Agriculture                                    |

### Design Features

| Type of accessory | clamp part |
|-------------------|------------|

### Miscellaneous

| Product supplement | click-in |  |  |
|--------------------|----------|--|--|
|--------------------|----------|--|--|