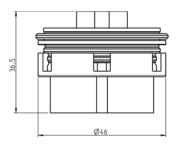

## 7P/12, 24V contact insert (ISO 7638-1, ISO 7638-2 ABS)

| Categories                                    | Accessories , Socket                |
|-----------------------------------------------|-------------------------------------|
| Standards                                     | ISO 7638-1 , ISO 7638-2             |
| Industries                                    | Commercial vehicles                 |
|                                               |                                     |
| Electrical Details and Temperature Resistance |                                     |
| Voltage [in V]                                | 12,24                               |
| Design Features                               |                                     |
| Special feature                               | with blind plug in chambers 6 and 7 |
| Type of accessory                             | contact insert                      |
| Material                                      |                                     |
| Contact insert color                          | black                               |
| Connectivity                                  |                                     |
| Contact termination                           | crimp contact                       |
| No. of poles                                  | 07                                  |
| Norms and Standards                           |                                     |
| Addition to standard                          | ABS                                 |
|                                               |                                     |