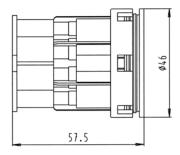

# Article Number: 380882 7P/12V contact insert (ISO 7638-2 ABS, EBS)

| Categories | Accessories , Plug  |
|------------|---------------------|
| Standards  | ISO 7638-2          |
| Industries | Commercial vehicles |

#### **Design Features**

| Special feature   | without blind plug in chambers 6 and 7 |
|-------------------|----------------------------------------|
| Type of accessory | contact insert                         |

#### Connectivity

| Contact termination | crimp contact |
|---------------------|---------------|
| No of poles         | 07            |