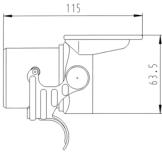

## Article Number: 380765 7P/12V plug housing (ISO 7638-2 ABS, EBS)

| Categories | Plug                |  |
|------------|---------------------|--|
| Standards  | ISO 7638-2          |  |
| Industries | Commercial vehicles |  |

#### Design Features

Type of accessory plug housing