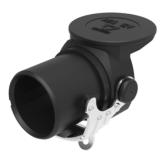

## Article Number: 380765 7P/12V plug housing (ISO 7638-2 ABS, EBS)

| Categories | Plug                |  |
|------------|---------------------|--|
| Standards  | ISO 7638-2          |  |
| Industries | Commercial vehicles |  |

#### Material

| Cover insert color | red                  |
|--------------------|----------------------|
| Housing color      | black                |
| Housing material   | reinforced composite |

#### Connectivity

| Contact termination | crimp contact , screw contact |
|---------------------|-------------------------------|
| No. of poles        | 07                            |

#### Norms and Standards

| Addition to standard | ABS, EBS |
|----------------------|----------|
| Protection           | IP 54    |