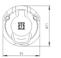

## Article Number: 380081

| Categories                                    | Socket , Accessories           |  |
|-----------------------------------------------|--------------------------------|--|
| Standards                                     | ISO 11446                      |  |
| Industries                                    | Cars                           |  |
| Electrical Details and Temperature Resistance |                                |  |
| Voltage [in V]                                | 12                             |  |
| Design Features                               |                                |  |
| Switch                                        | micro switch "normally closed" |  |
| Type of accessory                             | socket housing                 |  |
| Material                                      |                                |  |
| Cover material                                | reinforced composite           |  |
| Housing color                                 | black                          |  |
| Housing material                              | reinforced composite           |  |

13P/12V socket housing (ISO 11446)

## Connectivity

| Contact termination crimp co | ntact |
|------------------------------|-------|
| No. of poles 13              |       |

## Norms and Standards

Protection

IP 54