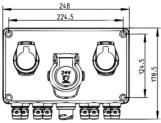

#### Norms and Standards

| Protection                                | IP 54                                                                                                                                                                                   |
|-------------------------------------------|-----------------------------------------------------------------------------------------------------------------------------------------------------------------------------------------|
| Size, no., pole and standard of terminals | Input: socket 15-pin ISO 12098 socket 7-pin N ISO 1185 socket 7-<br>pin S ISO 3731Output: 1x pin housing 8-pin DIN 72580 8x socket<br>housing 2-pin (Power Seal) with closing cap (red) |