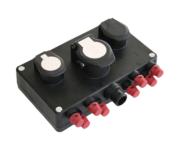

#### Norms and Standards

| Protection                                | IP 54                                                                                                                                                                                   |
|-------------------------------------------|-----------------------------------------------------------------------------------------------------------------------------------------------------------------------------------------|
| Size, no., pole and standard of terminals | Input: socket 15-pin ISO 12098 socket 7-pin N ISO 1185 socket 7-<br>pin S ISO 3731Output: 1x pin housing 8-pin DIN 72580 8x socket<br>housing 2-pin (Power Seal) with closing cap (red) |