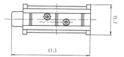

## Article Number: 341115 click-in cord fastener

| Categories | Lighting Installation Components , Accessories |
|------------|------------------------------------------------|
| Standards  | without standard                               |
| Industries | Agriculture                                    |

### Design Features

| Type of accessory | cord fastener |
|-------------------|---------------|
|                   |               |

#### Miscellaneous

| Product supplement | click-in |  |
|--------------------|----------|--|
|--------------------|----------|--|