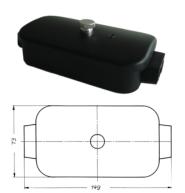

# **Datasheet**

## Article Number: 341089 8x 4P Junction box



| Categories | Lighting Installation Components , Junction Box |
|------------|-------------------------------------------------|
| Standards  | without standard                                |
| Industries | Agriculture                                     |

#### Design Features

| Special feature | 8x 4 poles , inserts exchangeable , water protected |
|-----------------|-----------------------------------------------------|
| opedial reature | ox i poleo, moerto exonangeable, water proteotea    |

### Connectivity

| Features of plug-in contacts | flat terminal |
|------------------------------|---------------|
| No. of poles                 | 08x 4         |

#### Measures and Dimensions

|--|