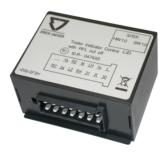

## Article Number: 321331 12V indicator control for trailer control

| Description                   | for trailers with LED, short circuit proof and noiseless failure<br>detection of the trailer indicator lamp by rate increase, integrated<br>rear fog light cut off, trailer detection by trailer bulbs |
|-------------------------------|--------------------------------------------------------------------------------------------------------------------------------------------------------------------------------------------------------|
| Categories                    | Accessories , Wire Harness (vehicle specific) , Control Unit                                                                                                                                           |
| Standards                     | without standard                                                                                                                                                                                       |
| Industries                    | Cars                                                                                                                                                                                                   |
| Price exclusive of VAT [€]    | 50                                                                                                                                                                                                     |
| Electrical Details and Temper |                                                                                                                                                                                                        |
| Voltage [in V]                | 12                                                                                                                                                                                                     |
| Packaging and Order Details   |                                                                                                                                                                                                        |
| Packaging                     | cardboard box                                                                                                                                                                                          |
| Design Features               |                                                                                                                                                                                                        |
| Type of accessory             | indicator control for trailer control                                                                                                                                                                  |
|                               |                                                                                                                                                                                                        |