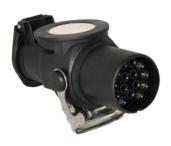

## Article Number: 311207 7, 15P/24V Adapter (ISO 1185 - Type N, ISO 12098)

| Description | with 15P/24V plug (ISO 12098) and 7P/24V socket (ISO 1185) |
|-------------|------------------------------------------------------------|
| Categories  | Adapter                                                    |
| Standards   | ISO 1185 - Type N , ISO 12098                              |
| Industries  | Commercial vehicles                                        |

#### Connectivity

| Contact allocation       | diagram 11 |
|--------------------------|------------|
| No. of connected plugs   | 1          |
| No. of connected sockets | 1          |
| No. of poles             | 07,15      |