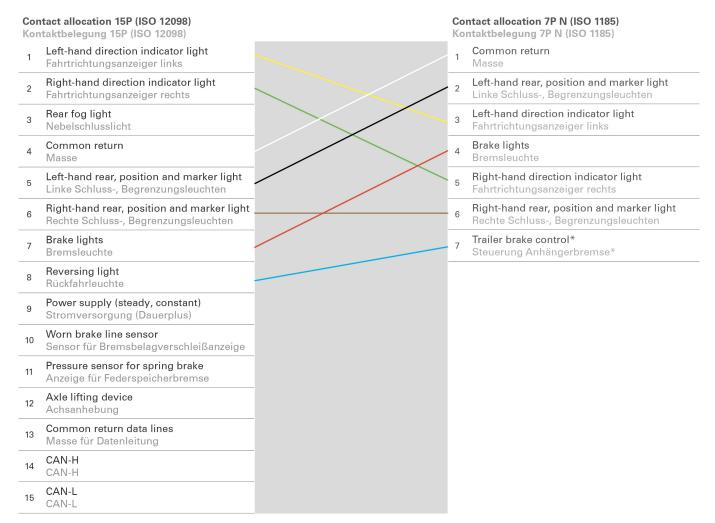

### **Contact allocation / Kontaktbelegung**

<sup>\*</sup> Chamber 8 of 15p plug is connected with chamber 7 of 7p socket. This pinout is not according to ISO 1185 and 12098.

<sup>\*</sup> Kammer 8 des 15P-Steckers mit Kammer 7 der 7P-Steckdose verbunden. Diese Belegung entspricht nicht der ISO Norm 1185 und 12098.