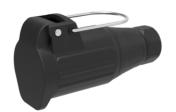

# **Datasheet**

Article Number: 301161 13P/12V Coupler (ISO 11446)

### Design Features

| Special feature | with holding strap |
|-----------------|--------------------|
| Type of seal    | sealing ring       |

#### Material

| Contact insert color | black                |
|----------------------|----------------------|
| Contact surface      | nickel (Ni)          |
| Cover material       | reinforced composite |
| Cover version        | with seal            |
| Housing color        | black                |
| Housing material     | reinforced composite |