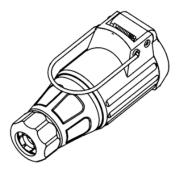

# **Datasheet**

Article Number: 301161 13P/12V Coupler (ISO 11446)

# Connectivity

| Cable outlet        | cap nut        |
|---------------------|----------------|
| Contact termination | screw contact  |
| Contact version     | contact sleeve |
| No. of poles        | 13             |