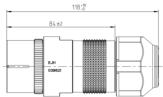

## Measures and Dimensions

| For cable diameter | 18,00mm - 20,00mm |  |
|--------------------|-------------------|--|
|--------------------|-------------------|--|