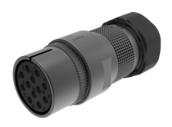

## Article Number: 251329 12P/24V Plug (VG 96923 G-12S)

| Categories | Plug             |
|------------|------------------|
| Standards  | VG 96923         |
| Industries | Defense vehicles |

#### Material

| Contact surface  | silver (Ag)       |
|------------------|-------------------|
| Housing color    | black             |
| Housing material | break-proof metal |

## Connectivity

| Contact termination   | solder contact |
|-----------------------|----------------|
| Contact version       | contact sleeve |
| No. of poles          | 12             |
| Outlet open or closed | n.a.           |