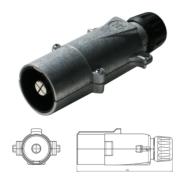

## Article Number: 251282

| 1P/24V(300A) (black, grour | nd) Plug (without standard) |
|----------------------------|-----------------------------|
|----------------------------|-----------------------------|

| Categories                                    | Plug                              |
|-----------------------------------------------|-----------------------------------|
| Standards                                     | without standard                  |
| Industries                                    | Commercial vehicles , Agriculture |
|                                               |                                   |
| Electrical Details and Temperature Resistance |                                   |
| Rated current / permanent load [in A]         | 300                               |
| Voltage [in V]                                | 24                                |
|                                               |                                   |
| Design Features                               |                                   |
| Type of seal                                  | sealing plug                      |
|                                               |                                   |
| Miscellaneous                                 |                                   |
| Product supplement                            | (black, ground)                   |
|                                               |                                   |
| Material                                      |                                   |
| Contact surface                               | silver (Ag)                       |
| Housing color                                 | silver-colored                    |
| Housing material                              | break-proof metal                 |
|                                               |                                   |
| Connectivity                                  |                                   |
| Cable outlet                                  | cap nut                           |
| Contact termination                           | crimp contact                     |
| Contact version                               | contact pin                       |
| No. of poles                                  | 01                                |
|                                               |                                   |
| Measures and Dimensions                       |                                   |
| Contact: for max. wire cross section [in mm²] | 35,00                             |
| For cable diameter                            | 11,00mm - 14,00mm                 |